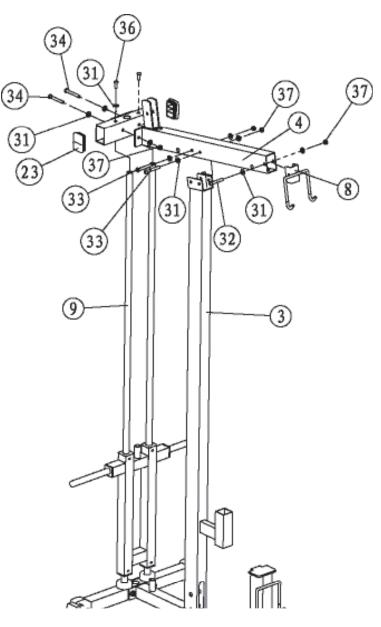

## **STEP 3**

Slide Top Cross Frame (5) on top of Guide Rods and secure using:

2 x (36) Bolt 2 x (31) Washer

Attach Top Frame (4) to Upright (3) and Top Cross Frame (5) using: 2 x (33) Bolt 2 x (34) Bolt 8 x (31) Washer 4 x (37) Nylon Lock Nut

Attach Bar Holder (8) to Top Frame (4) using: 1 x (32) Bolt 2 x (31) Washer 1 x (37) Nylon Lock Nut